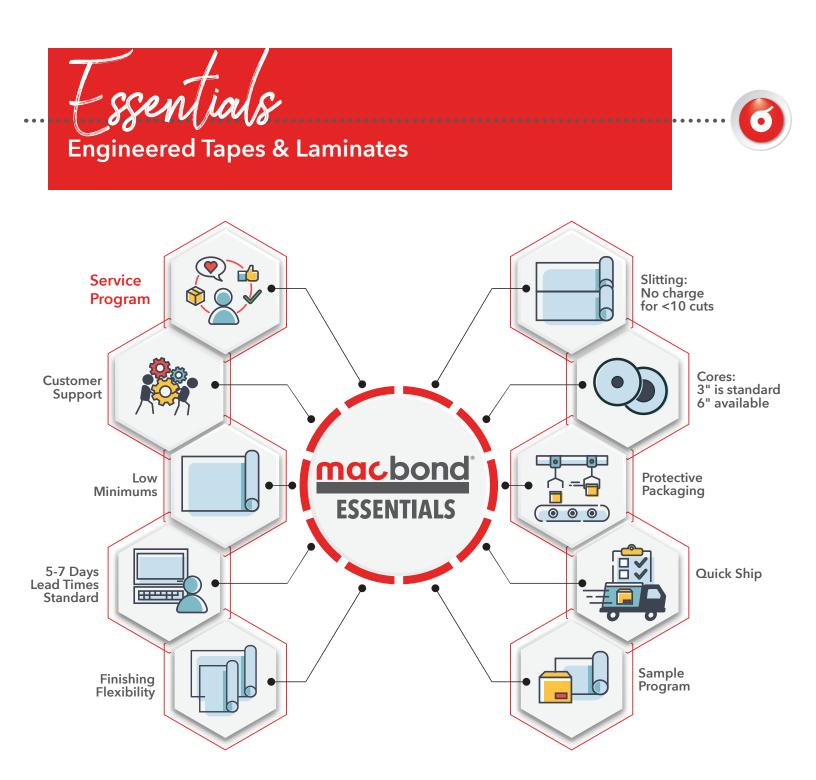

## Service Program

## **Engineered Tapes & Laminates**

| Customer Support:            | Highly trained sales and technical team<br>available to help solve your most<br>challenging applications.           |
|------------------------------|---------------------------------------------------------------------------------------------------------------------|
| Low Minimums:                | One roll based on standard master length.                                                                           |
| Standard Lead Time:          | 5 – 7 days                                                                                                          |
| Finishing Flexibility:       | Longer roll lengths are available to help<br>maximize your throughput. Work with our<br>team to improve efficiency. |
| Slitting:                    | No charge for <10 cuts                                                                                              |
| Cores:                       | 3" is standard; 6" available                                                                                        |
| Packaging:                   | Mactac will select the best packaging to ensure your product arrives damage free.                                   |
| Quick Ship Service Programs: | Pre-slit rolls available from Kansas City, MO<br>or Philadelphia, PA facilities -<br>orders ship in 1 - 2 days      |
| Sample Program:              | Standard 6″ x 50′ samples are available<br>to ship in 1 - 2 business days.                                          |
|                              | Custom samples are available<br>to ship in 5 - 7 days.                                                              |