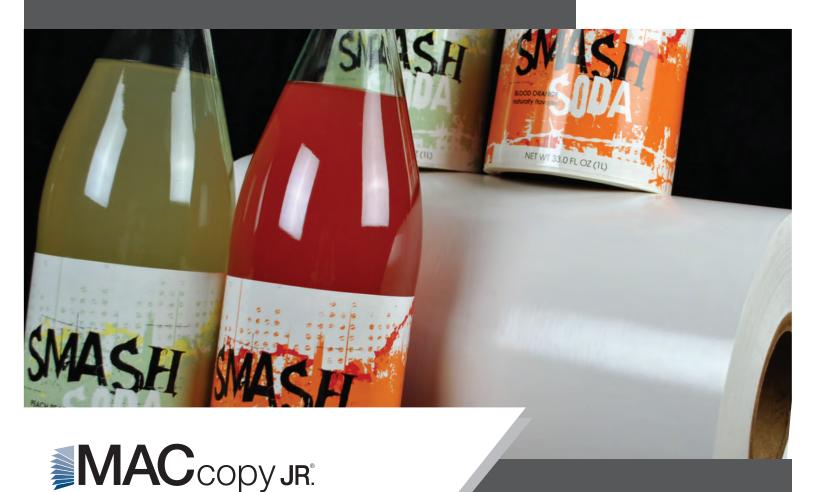

Short-roll, Precise offering

Same exceptional print quality our customers have come to expect from MACcopy®, but available in our convenient short-roll, Precise offering.

Order just one roll at 1,250' on 3" cores.

The perfect size for Primera CX1200 Digital Presses.

## Roll Label

PSA-coated papers and films in roll-to-roll form. Extensive product options, available customization, varying roll lengths and widths, and customer friendly services, like our Mactac Precise<sup>SM</sup> Program, which offers shipping on a precise amount of material needed for small runs and limited applications.