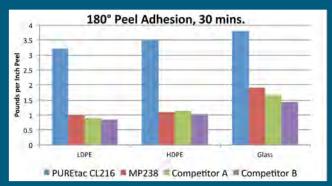

Hot Stamp & Thermal Transfer

The chart above shows Mactac PUREtac CL216's excellent initial tack to HDPE, LDPE and glass.

The chart above shows how Mactac PUREtac CL216 outperforms the competition for secure adhesion after the 30 minute peel test, showcasing the adhesives' superior long-term aggressiveness.