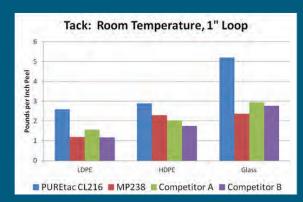

Hot Stamp & Thermal Transfer

The chart above shows Mactac PUREtac CL216's excellent initial tack to HDPE, LDPE and glass.

The chart above shows how Mactac PUREtac CL216 outperforms the competition for secure adhesion after the 30 minute peel test, showcasing the adhesives' superior long-term aggressiveness.