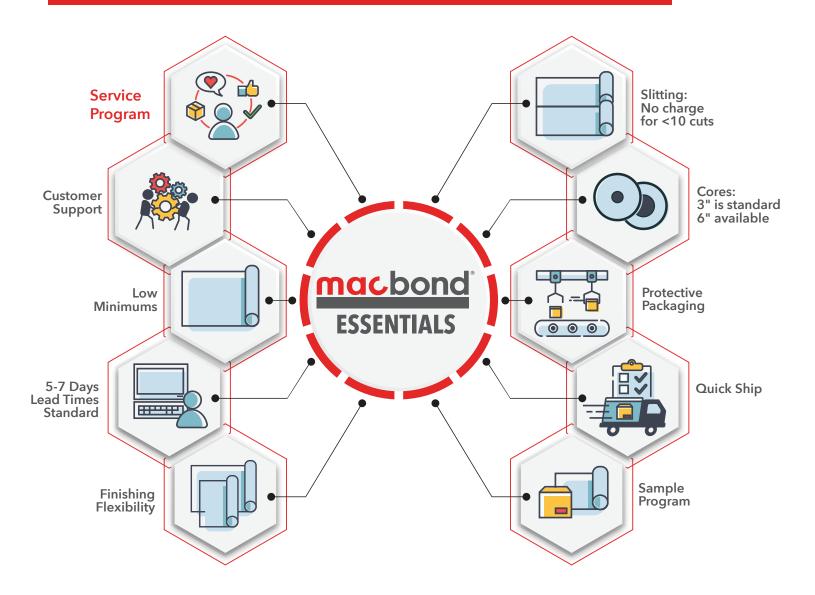

## **Service Program**

#### **Engineered Tapes & Laminates**

**Customer Support:** Highly trained sales and technical team

available to help solve your most

challenging applications.

**Low Minimums:** One roll based on standard master length.

**Standard Lead Time:** 5 – 7 days

**Finishing Flexibility:** Longer roll lengths are available to help

maximize your throughput. Work with our

team to improve efficiency.

**Slitting:** No charge for <10 cuts

**Cores:** 3" is standard; 6" available

**Packaging:** Mactac will select the best packaging

to ensure your product arrives damage free.

Quick Ship Service Programs: Pre-slit rolls available from Kansas City, MO

or Philadelphia, PA facilities - orders ship in 1 - 2 days

**Sample Program:** Standard 6" x 50' samples are available

to ship in 1 - 2 business days.

Custom samples are available

to ship in 5 - 7 days.

**For Regulatory Information**, please visit www.mactac.com for all product regulatory compliance. **For Quality information**, please visit www.mactac.com/quality for all manufacturing site ISO 9001 certificates.