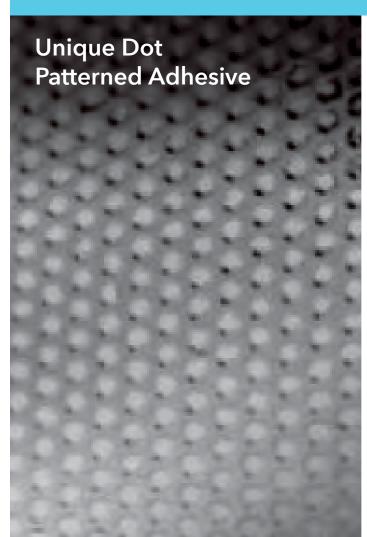

## Windows & Walls

Product Guide

Short-term dot patterned removable adhesive. Perfect for communication or advertising campaigns. It can be easily applied on glass and smooth surfaces without the use of additional tools.

## What is M•Dot®?

- Easy and fast application and removability thanks to the dot patterned adhesive
- Able to be removed and reapplied
- Good printability on UV, Latex, Solvent and Eco-Solvent inkjet printers
- Excellent transparency on MD199, with minimum dot interference
- Good adhesion to glass, walls and smooth surfaces
- No application fluid or installation tools needed
- Print & Stick...NO LAMINATION NEEDED!