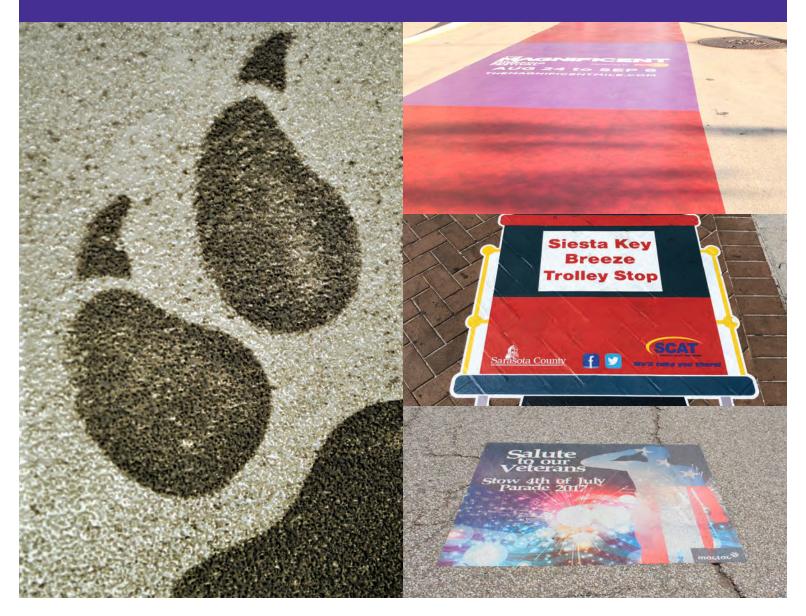

### What is StreetTRAX®?

StreetTRAX is a durable 13.5 mil, printable, clear grit-coated, outdoor stabilized white film designed specifically for graphic placement on unsealed, outdoor pedestrian traffic surfaces such as concrete, cement and asphalt. No lamination needed!

#### Where StreetTRAX Performs

Typical applications include:

• Retail stores

Marathons

• Private Businesses

- FairsSports Arenas
- Schools
  Convent
  - Convention CentersEntertainment venues
  - Sporting Events
  - Plant safety messages
- Public buildings
  Parades