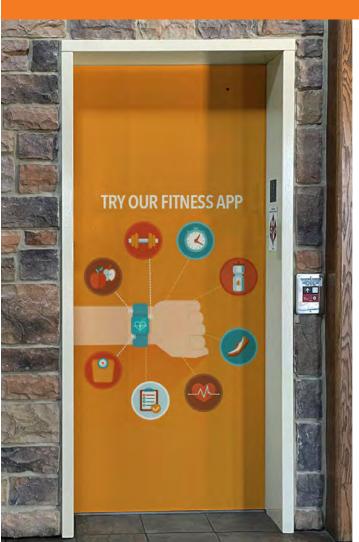

- **Wallnoodle** is the original repositionable, removable poster stock for indoor applications including posters, signage and POP graphics. A ¼ to ½ inch border is recommended for solvent and UV-printed graphics, and no border is necessary for latex and offset printing.
- **Roodle** printable media features a removable adhesive ideal for tiled wall murals, indoor and outdoor signage, bumper stickers and graphics. Roodle is designed for removable graphics printed to the edge.
- **Permanoodle** is the newest of the 6.0 mil products and features a permanent acrylic adhesive for lasting POP graphics, signage, wall graphics and decals.