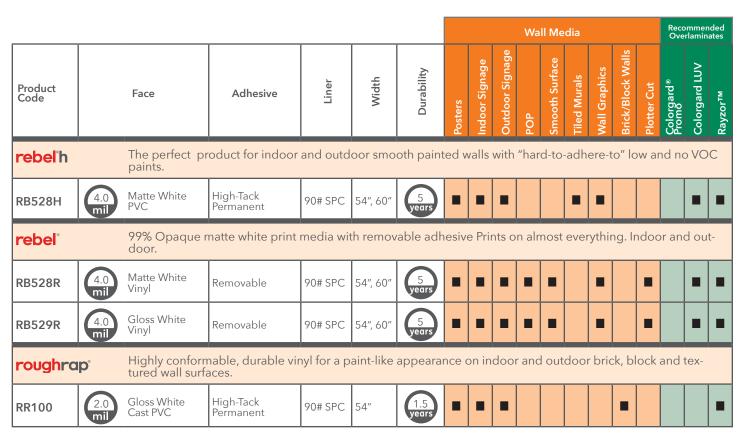

# Walls Application Guide

|                                                                                                                                                                                                      |            |                                                                                                                                                                                                 |                                             |                          |                      |                          |                 |                | Wall Media      |        |                |              |               |                   |             |                     |               | Recommended<br>Overlaminates |  |  |  |
|------------------------------------------------------------------------------------------------------------------------------------------------------------------------------------------------------|------------|-------------------------------------------------------------------------------------------------------------------------------------------------------------------------------------------------|---------------------------------------------|--------------------------|----------------------|--------------------------|-----------------|----------------|-----------------|--------|----------------|--------------|---------------|-------------------|-------------|---------------------|---------------|------------------------------|--|--|--|
| Product<br>Code                                                                                                                                                                                      |            | Face                                                                                                                                                                                            | Adhesive                                    | Liner                    | Width                | Durability               | Posters         | Indoor Signage | Outdoor Signage | POP    | Smooth Surface | Tiled Murals | Wall Graphics | Brick/Block Walls | Plotter Cut | Colorgard®<br>Promo | Colorgard LUV | Rayzor <sup>™</sup>          |  |  |  |
| wallnoodle <sup>®</sup>                                                                                                                                                                              |            | Short-term media designed for easy installation, repositionability, removability and reusability. Use for <u>indoor</u> posters, cutouts and P.O.P. displays and any flat surface wall graphic. |                                             |                          |                      |                          |                 |                |                 |        |                |              |               |                   |             |                     |               |                              |  |  |  |
| WN628                                                                                                                                                                                                | 6.0<br>mil | Matte White Vinyl                                                                                                                                                                               | Ultra Removable                             | 90# SPC                  | 54", 60"             | Indoor<br>Only           |                 |                |                 |        |                |              |               |                   |             |                     |               |                              |  |  |  |
| roodle                                                                                                                                                                                               |            | Short-term media<br>signed for easy in                                                                                                                                                          | with removable ac<br>estallation on flat in | dhesive th<br>door and   | nat can b<br>outdoor | e printec<br>wall surf   | to thaces       | ne ed          | dge f           | or til | ed g           | raph         | nics a        | and v             | vallı       | mural               | s de          | :-                           |  |  |  |
| RO628                                                                                                                                                                                                | 6.0<br>mil | Matte White Vinyl                                                                                                                                                                               | Aggressive<br>Removable                     | 90# SPC                  | 54", 60"             | 4<br>years               |                 |                |                 |        |                |              |               |                   |             |                     |               |                              |  |  |  |
| permanoodle <sup>™</sup> Long-term media designed for easy installation with a permanent adhesive. Use for posters, cutouts and P.O.P. displays and any indoor or outdoor flat surface wall graphic. |            |                                                                                                                                                                                                 |                                             |                          |                      |                          |                 |                |                 |        |                |              |               |                   |             |                     |               |                              |  |  |  |
| PN628                                                                                                                                                                                                | 6.0<br>mil | Matte White Vinyl                                                                                                                                                                               | Permanent                                   | 90# SPC                  | 54"                  | 4<br>years               |                 |                |                 |        |                |              |               |                   |             |                     |               |                              |  |  |  |
| m•dot <sup>®</sup>                                                                                                                                                                                   |            | Wall & Window Fi<br>patterned remova                                                                                                                                                            | lms - short to mode<br>able pressure-sensit | erate-term<br>ive requir | indoor a             | advertisin<br>ols for ap | ig an<br>plicat | d pro          | omot            | ions   | on fl          | at sn        | noot          | h sur             | face        | s. The              | e dot         | j                            |  |  |  |
| MD199                                                                                                                                                                                                | 4.0 mil    | Gloss Clear<br>Removable PVC                                                                                                                                                                    | Dot Patterned, Clear<br>Removable, Acrylic  | 86# CCK                  | 54"                  | Indoor<br>Only           | П               |                |                 |        |                |              | П             |                   |             |                     |               |                              |  |  |  |
| MD228                                                                                                                                                                                                | 4.0 mil    | Matte White<br>Removable PVC                                                                                                                                                                    | Dot Patterned, Clear<br>Removable, Acrylic  | 86# CCK                  | 54"                  | Indoor<br>Only           |                 |                |                 |        |                |              |               |                   |             |                     |               |                              |  |  |  |
| printviny                                                                                                                                                                                            | тм         | Print Vinyl media                                                                                                                                                                               | is designed for sho                         | ort term in              | door and             | d outdoo                 | r app           | olicat         | tions           | on fl  | at ar          | nd sl        | ightl         | ly cui            | ved         | surfa               | ices.         |                              |  |  |  |
| PV328R                                                                                                                                                                                               | 3.2<br>mil | Matte White Vinyl                                                                                                                                                                               | Removable                                   | 78# CCK                  | 54"                  | 3<br>years               |                 |                | •               |        |                |              |               |                   |             |                     |               |                              |  |  |  |
| PV529R                                                                                                                                                                                               | 3.2<br>mil | Gloss White Vinyl                                                                                                                                                                               | Removable                                   | 90# SPC                  | 54"                  | 5<br>years               |                 |                |                 |        |                |              |               |                   |             |                     |               |                              |  |  |  |
| printviny                                                                                                                                                                                            | l™gray     | Print Vinyl Opaqu<br>surfaces.                                                                                                                                                                  | e media is designe                          | ed for sho               | rt term ir           | ndoor an                 | d out           | doo            | r app           | olicat | ions           | on f         | lat a         | nd sl             | ight        | ly cur              | ved           |                              |  |  |  |
| PVG528R                                                                                                                                                                                              | 3.7<br>mil | Matte White<br>Opaque                                                                                                                                                                           | Removable                                   | 86# CCK                  | 54"                  | 4<br>years               |                 |                |                 |        |                |              |               |                   |             |                     |               |                              |  |  |  |