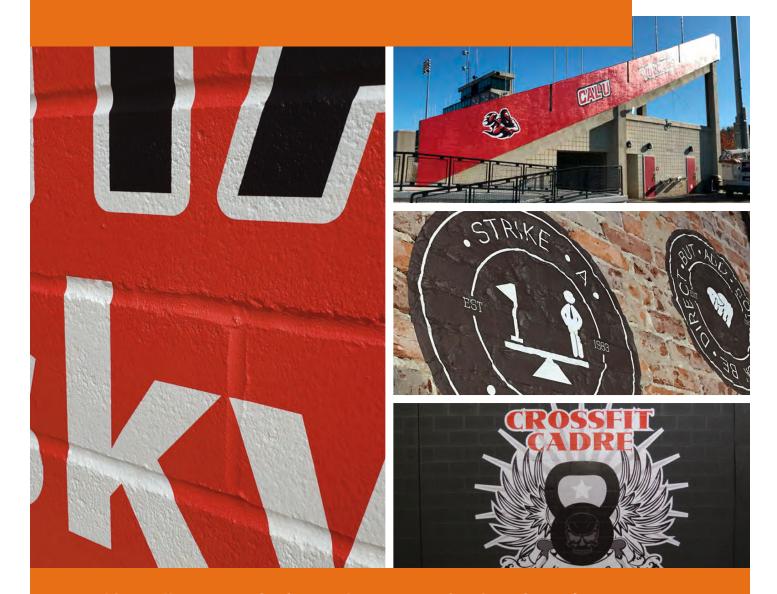

### What is Roughrap®?

A 2.0 mil cast gloss white high-performance vinyl designed for application on brick walls and rough textured surfaces. Its bright white gloss adds extra snap to your graphics and conforms readily to one of the most challenging substrates, brick and rough textures. The permanent opaque adhesive develops a strong bond and prevents color shift from the underlying surface. For ultimate print stability, Roughrap is supplied on an 90# Layflat Polycoated liner.

#### Where does Roughrap perform?

RR100 is ideal for printing on solvent and eco-solvent wide-format machines. The face is compatible with UV ink, however, prior testing is recommended to ensure the ink is flexible enough for the application. Used indoors or out, RR100 is the ideal product for signage, murals, and point of purchase graphics on textured walls.