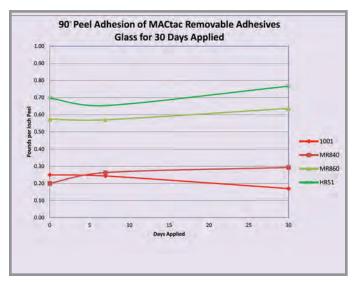

The chart above compares 90 degree peel-adhesion of new and current Mactac removable adhesives' performance over the course of 30 days. MR840 and MR860 deliver consistent peel whether removal happens immediately or after a month of adhesion.