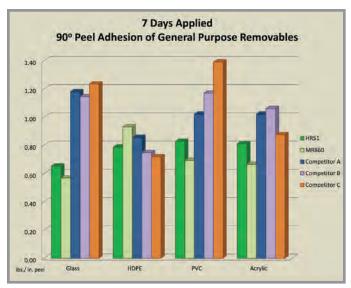

The chart above compares Mactac's two general purpose removables, HR51 and MR860, to three competitor products. With removable adhesive the lower the peel value, the simpler it is to remove the label. With this in mind, it's easy to see that Mactac general purpose removables consistently outmatch the competition.