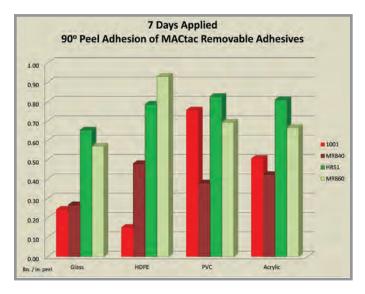

The chart above compares 90 degree peel-adhesion of current Mactac removable adhesives, 1001 and HR51, to our newest Mactac Removable adhesives, MR840 and MR860, applied and removed after seven days. Knowing your end-use application will help in selecting the Mactac Removable that is right for you.