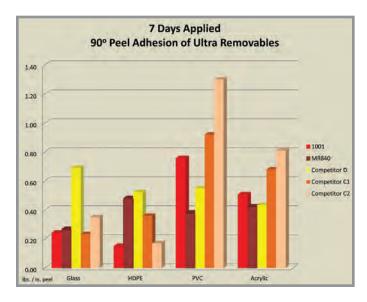

The chart above compares Mactac's two ultraremovable adhesives, 1001 and MR840, to three competitor products. With removable adhesive, the lower the peel value, the simpler it is to remove the label. With this in mind, it's easy to see that Mactac ultra-removable adhesives consistently outmatch the competition.